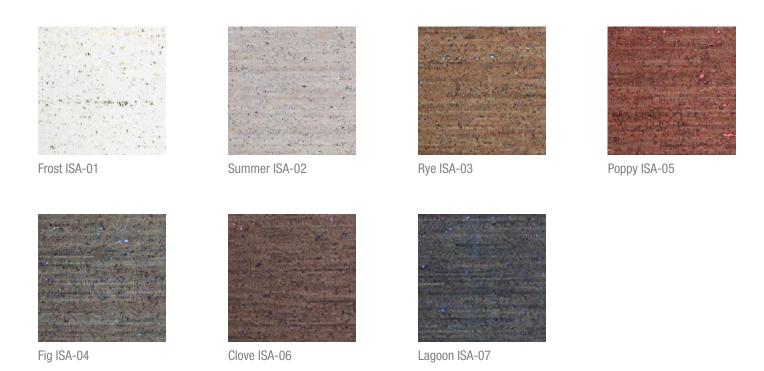

# Isla

An exquisite natural cork wallcovering texture with foil highlights

THIS IS HOME

# Isla

FACE COMPOSITION

Cork, metallic leaf

**BACKING TYPE** 

Non-woven

**WIDTH** 

91cm

WEIGHT