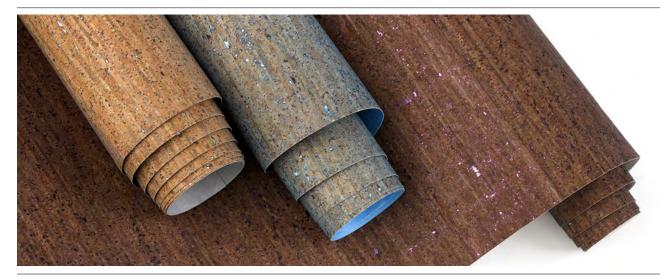

# Isla

An exquisite natural cork wallcovering texture with foil highlights

THIS IS HOME

# Isla

FACE COMPOSITION

Cork, metallic leaf

**BACKING TYPE** 

Non-woven

**WIDTH** 

91cm

WEIGHT