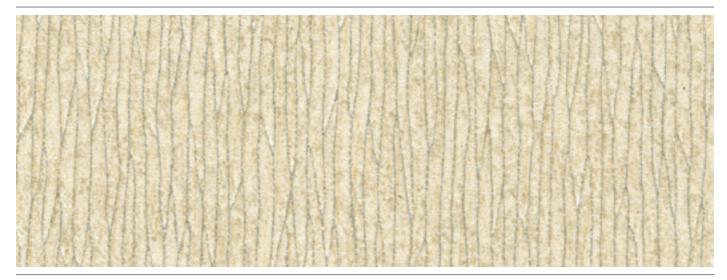

# **COLOURWAYS**

Snowflake

Travertine

| HOW TO SPECIFY |                               |
|----------------|-------------------------------|
| PRODUCT        | Zephyr - Essentials           |
| COLOURWAY      | Select from Zephyr colourways |