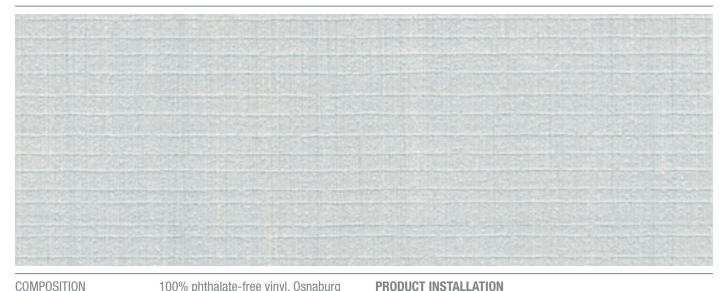

COMPOSITION 100% phthalate-free vinyl, Osnaburg

backing

**WIDTH** 132cm (trimmed) approx

WEIGHT 453gsm approx

PATTERN REPEAT non-match

45.8m approx. Note: minimum order **ROLL SIZE** 

quantity is 10.9m and 0.9m multiples