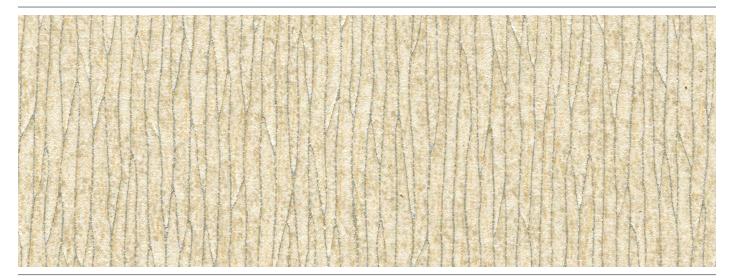

COMPOSITION 100% phthalate-free vinyl, Osnaburg

backing

WIDTH 132cm (trimmed) approx

WEIGHT 453gsm approx

PATTERN REPEAT non-match

ROLL SIZE 45.8m approx. Note: minimum order

quantity is 0.9m and 0.9m multiples

PERFORMANCE Type II Wallcovering

Easy to clean Bleach cleanable

Additional Fire Tests AS/NZS 3837 (AS 5637.1) Group 1

ASTM E-84 (adhered) Tunnel Test

Class A

# **COLOURWAYS**

Snowflake

Travertine

| HOW TO SPECIFY |                               |
|----------------|-------------------------------|
| PRODUCT        | Zephyr                        |
| COLOURWAY      | Select from Zephyr colourways |