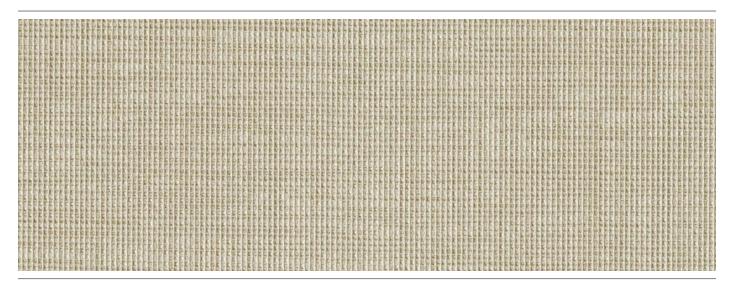

COMPOSITION 100% phthalate-free vinyl, Osnaburg

backing

WIDTH 132cm (trimmed) approx

WEIGHT 453gsm approx

PATTERN REPEAT non-match

ROLL SIZE 45.8m approx. Note: minimum order

quantity is 0.9m and 0.9m multiples

PERFORMANCE Type II Wallcovering

Easy to clean Bleach cleanable

Additional Fire Tests AS/NZS 3837 (AS 5637.1) Group 1

ASTM E-84 (adhered) Tunnel Test

Class A

### **COLOURWAYS**

Chablis

Vanilla

Granite

Twlilight

| HOW TO SPECIFY |                              |
|----------------|------------------------------|
| PRODUCT        | Tetra                        |
| COLOURWAY      | Select from Tetra colourways |