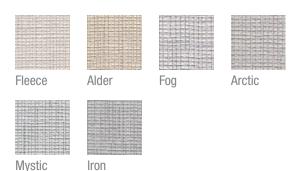

# **COLOURWAYS**

| HOW TO SPECIFY |                                 |
|----------------|---------------------------------|
| PRODUCT        | Alliance                        |
| COLOURWAY      | Select from Alliance colourways |