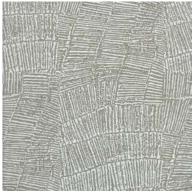

## **Ecoustic® Dangaay Colourways**

#### ecoustic<sup>®</sup>

Dangaay White on Natural White core

Dangaay White on Dove White core

Dangaay Ochre on Natural White core

Dangaay Black on Taupe Black core

Dangaay Biscuit on Oyster White core

Dangaay Blue on Indigo Black core