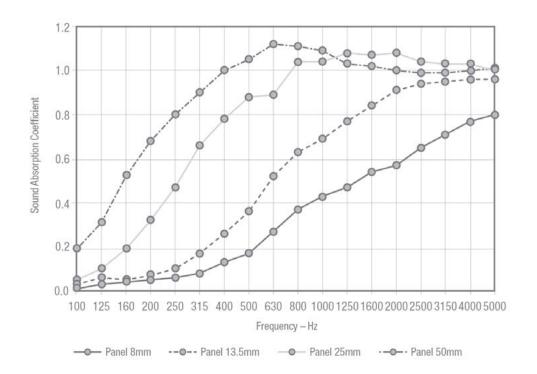

#### ec@ustic<sup>®</sup>

| COMPOSITION      | 100% PET (up to 65% recycled PET) + water-based ink                                                                                                                                                                                                                                                                                                                                                                                                            |  |
|------------------|----------------------------------------------------------------------------------------------------------------------------------------------------------------------------------------------------------------------------------------------------------------------------------------------------------------------------------------------------------------------------------------------------------------------------------------------------------------|--|
| THICKNESS        | 8mm (stock item)<br>13.5mm*, 25mm*, 50mm* + 12mm<br>Screen*                                                                                                                                                                                                                                                                                                                                                                                                    |  |
| PRINT DIMENSIONS | Panel: 1200 x 2700mm approx.<br>Screen: 2400 x 1200mm approx.                                                                                                                                                                                                                                                                                                                                                                                                  |  |
| PATTERN REPEAT   | H: 1200mm V: 2700mm<br>The pattern is railroaded for Ecoustic®<br>Screen                                                                                                                                                                                                                                                                                                                                                                                       |  |
| FIRE RATINGS     | AS/NZS 1530.3: 8mm, 13.5mm, 12mm<br>Screen<br>AS/ISO 9705 Group 1 (AS 5637.1)<br>GB 8624-2012 Grade B1 (8mm Panel)                                                                                                                                                                                                                                                                                                                                             |  |
| ACOUSTIC         | NRC 0.3 - 1.0 / aw 0.34 - 1.0                                                                                                                                                                                                                                                                                                                                                                                                                                  |  |
| APPLICATION      | Screen, wall + ceiling panel                                                                                                                                                                                                                                                                                                                                                                                                                                   |  |
| ORIGIN           | Made in Australia                                                                                                                                                                                                                                                                                                                                                                                                                                              |  |
| EDGING           | Natural anodised aluminium edging<br>are available for all Ecoustic <sup>®</sup> Panel<br>thicknesses + T Trims in natural<br>or black anodised                                                                                                                                                                                                                                                                                                                |  |
| PLEASE NOTE      | Results from performance tests are<br>guidelines only.<br>Onsite trimming to square each<br>individual panel is essential.<br>This is a screen printed product.<br>Variation in thickness, fibre mix and<br>colour as well as flecks + other<br>slight surface blemishes are an<br>inherent feature of this product and are<br>unavoidable. Variation from batch to<br>batch may occur.<br>Interior products must be protected<br>from direct heat + sunlight. |  |
| WARRANTY         | 5 year conditional warranty against<br>manufacturing defects. This applies<br>to internal installation only, outdoor use<br>will void any warranty.                                                                                                                                                                                                                                                                                                            |  |
|                  |                                                                                                                                                                                                                                                                                                                                                                                                                                                                |  |

The sound absorption has been tested in accordance with AS/ISO 354. For complete test reports please contact your local distributor.