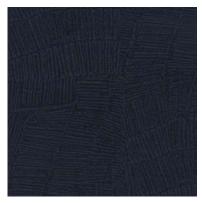

## **Ecoustic® Dangaay Colourways**

#### ecoustic<sup>®</sup>

Dangaay White on Natural White core

Dangaay White on Dove White core

Dangaay Ochre on Natural White core

Dangaay Black on Taupe Black core

Dangaay Biscuit on Oyster White core

Dangaay Blue on Indigo Black core