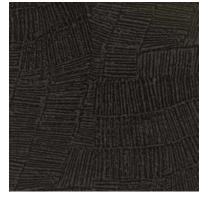

## **Ecoustic® Dangaay Colourways**

#### ecoustic<sup>®</sup>

Dangaay White on Natural White core

Dangaay White on Dove White core

Dangaay Ochre on Natural White core

Dangaay Black on Taupe Black core

Dangaay Biscuit on Oyster White core

Dangaay Blue on Indigo Black core