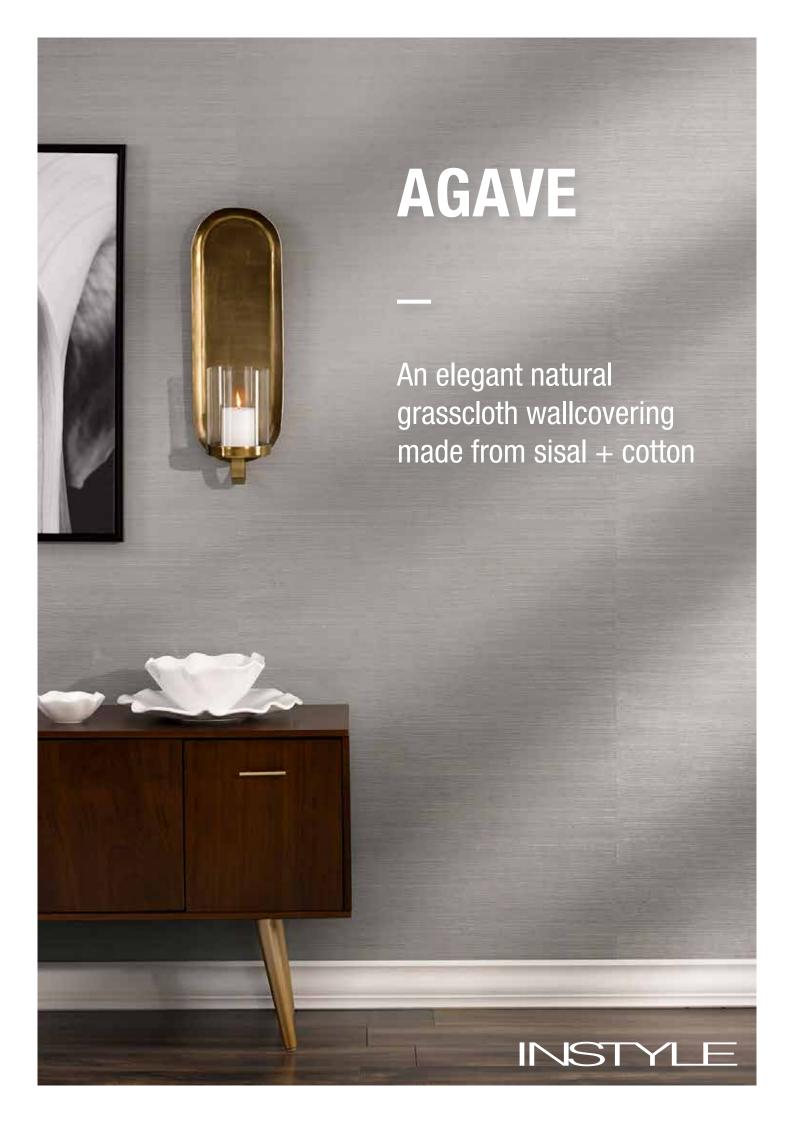

# **Agave**

## **Natural Wallcoverings**

FACE COMPOSITION sisal + cotton yarn

BACKING TYPE paper

WIDTH 91cm

WEIGHT 203gsm / 186g lineal m

PATTERN REPEAT Non-match

ROLL SIZE 10.9m approx. NB: minimum order

quantity is 10.9m (full roll) +

PLEASE NOTE Agave may exhibit variations in

colour and texture. This is integral to the beauty and character of the handcrafted organic material. Seams may be obvious upon installation and there will be a