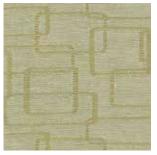

## WOOL UPHOLSTERY TEXTILES

All rolls 137cm wide VERVE - WAS \$76/m NOW \$11/m + GST for all stock in the colourway

VERVE Impulse Available: 18.4m = 0.6m, 1.1m + 16.7m

**VERVE Rave** Available: 18.9m = 0.6m, 1.3m, 1.5m + 15.5m