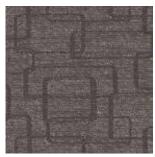

**VERVE Attitude** Available: 8.5m = 1.9m, 3.1m + 3.5m

VERVE Master Available: 8.4m = 2.6m + 5.8m

TERMS + CONDITIONS

These prices are conditional on:

• The order must be for all the stock in the colourway