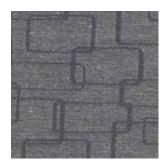

## WOOL UPHOLSTERY TEXTILES

All rolls 137cm wide VERVE - WAS \$76/m NOW \$11/m + GST for all stock in the colourway

VERVE Impulse Available: 18.4m = 0.6m, 1.1m + 16.7m

**VERVE Rave** Available: 18.9m = 0.6m, 1.3m, 1.5m + 15.5m