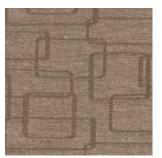

**VERVE Attitude** Available: 8.5m = 1.9m, 3.1m + 3.5m

VERVE Master Available: 8.4m = 2.6m + 5.8m

TERMS + CONDITIONS

These prices are conditional on:

• The order must be for all the stock in the colourway