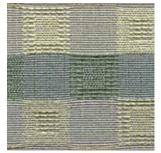

## **CRYPTON TEXTILES**

All rolls 137cm wide

ERA - WAS \$73/m NOW \$16/m + GST for all stock in the colourway

**ERA Dawning** Available: 52.9m

**ERA Classical** Available: 11.8m = 1m, 2.4m, 4m + 4.4m

ERA Golden Available: 35.9m = 2m, 13.9m + 20m

**ERA Historic** Available: 0.5m + 0.6m

**ERA Romantic**Available:
31.1m = 1.6m +
29.5m

**ERA Begins**Available:
37.4m = 2.4m,
9.4m + 25.6m

**ERA Industrial** Available: 22.2m

**ERA Progressive** Available: 21.1m = 4.1m + 17m