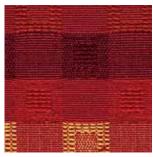

## **CRYPTON TEXTILES**

All rolls 137cm wide

ERA - WAS \$73/m NOW \$16/m + GST for all stock in the colourway

**ERA Dawning** Available: 52.9m

**ERA Classical** Available: 11.8m = 1m, 2.4m, 4m + 4.4m

ERA Golden Available: 35.9m = 2m, 13.9m + 20m

**ERA Historic** Available: 0.5m + 0.6m

**ERA Romantic**Available:
31.1m = 1.6m +
29.5m

**ERA Begins**Available:
37.4m = 2.4m,
9.4m + 25.6m

**ERA Industrial** Available: 22.2m

**ERA Progressive** Available: 21.1m = 4.1m + 17m