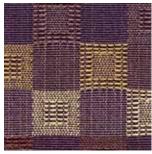

## **CLEARANCE SALE**

SAVE UP TO 80% ON DISCONTINUED STOCK

## **CRYPTON TEXTILES**

All rolls 137cm wide

ERA - WAS \$73/m NOW \$16/m + GST for all stock in the colourway



**ERA Dawning** Available: 52.9m



**ERA Classical** Available: 11.8m = 1m, 2.4m, 4m + 4.4m



ERA Golden Available: 35.9m = 2m, 13.9m + 20m



**ERA Historic** Available: 0.5m + 0.6m



**ERA Romantic**Available:
31.1m = 1.6m +
29.5m



**ERA Begins**Available:
37.4m = 2.4m,
9.4m + 25.6m



**ERA Industrial** Available: 22.2m



**ERA Progressive** Available: 21.1m = 4.1m + 17m



ERA New Available: 52.5m = 1.5m + 51m

## TERMS + CONDITIONS

These prices are conditional on:

- The order must be for all the stock in the colourway
- The stock may be slightly less than the metreage quoted here, please check stock prior to order
- Returns are not accepted
- Freight charge additional
- Available for Australia only