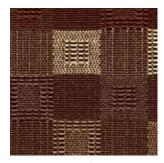

## **CRYPTON TEXTILES**

All rolls 137cm wide

ERA - WAS \$73/m NOW \$16/m + GST for all stock in the colourway

**ERA Dawning** Available: 52.9m

**ERA Classical** Available: 11.8m = 1m, 2.4m, 4m + 4.4m

ERA Golden Available: 35.9m = 2m, 13.9m + 20m

**ERA Historic** Available: 0.5m + 0.6m

**ERA Romantic**Available:
31.1m = 1.6m +
29.5m

**ERA Begins**Available:
37.4m = 2.4m,
9.4m + 25.6m

**ERA Industrial** Available: 22.2m

**ERA Progressive** Available: 21.1m = 4.1m + 17m