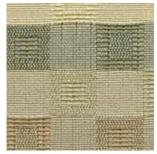

## **CRYPTON TEXTILES**

All rolls 137cm wide

ERA - WAS \$73/m NOW \$16/m + GST for all stock in the colourway

**ERA Dawning** Available: 52.9m

**ERA Classical** Available: 11.8m = 1m, 2.4m, 4m + 4.4m

ERA Golden Available: 35.9m = 2m, 13.9m + 20m