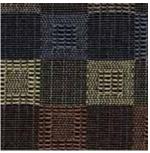

## **CRYPTON TEXTILES**

All rolls 137cm wide

ERA - WAS \$73/m NOW \$16/m + GST for all stock in the colourway

**ERA Dawning** Available: 52.9m

**ERA Classical** Available: 11.8m = 1m, 2.4m, 4m + 4.4m

ERA Golden Available: 35.9m = 2m, 13.9m + 20m

**ERA Historic** Available: 0.5m + 0.6m

**ERA Romantic**Available:
31.1m = 1.6m +
29.5m

**ERA Begins**Available:
37.4m = 2.4m,
9.4m + 25.6m

**ERA Industrial** Available: 22.2m

**ERA Progressive** Available: 21.1m = 4.1m + 17m